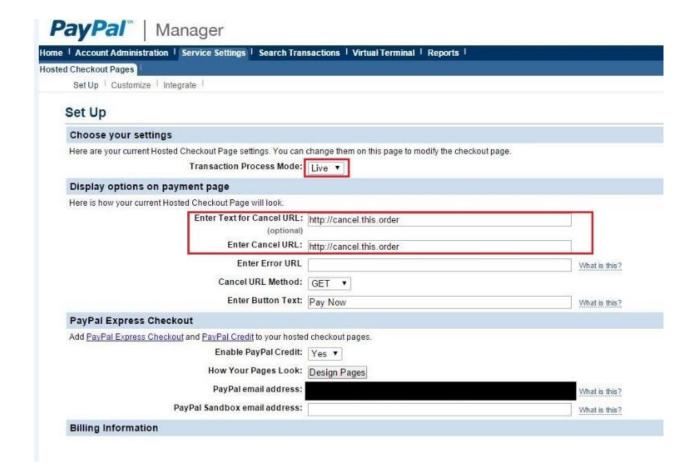

Once you have access to your PayPal account, some settings will need to be adjusted in order to work with the cart page on your website:

- 1. Log in at manager.paypal.com
- 2. Go to Service Settings > Set Up.
- 3. Transaction Process Mode should be Live. If it still reads Test and you are unable to make a change, please call PayPal.
- 4. Insert the Cancel URL, http://cancel.this.order.

5. Scroll to the bottom and make sure your Security Settings match the ones shown in the image, then click "Save Changes."

Once this is completed, the next step is to customize the layout. This is also located in "Service Settings" under "Customize."