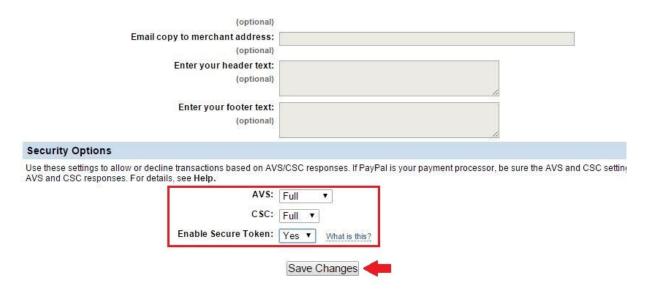

5. Scroll to the bottom and make sure your Security Settings match the ones shown in the image, then click "Save Changes."

Once this is completed, the next step is to customize the layout. This is also located in "Service Settings" under "Customize."