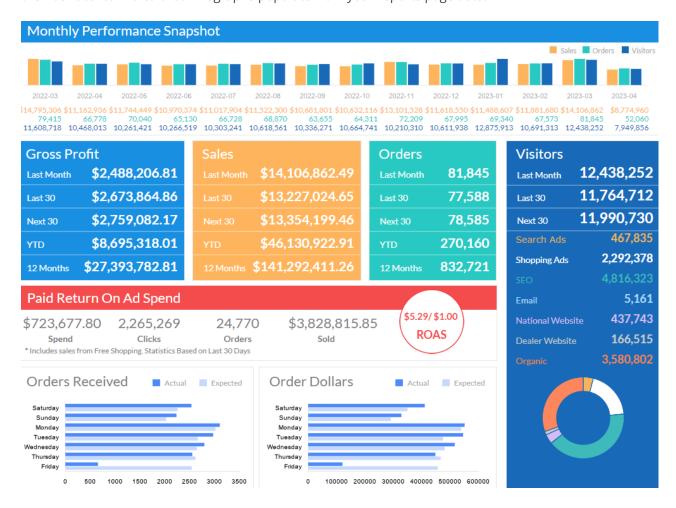

When you first log in to your Control Panel, your Monthly Performance Snapshot is the homepage, a.k.a the Dashboard. The colored infographs populate from your reports page data.

To see all of the reports we offer beyond those displayed on your Control Panel Dashboard, go to Research > Reports or click Reports next to Search Orders. Make sure your website URL is selected in the top right of the Control Panel.