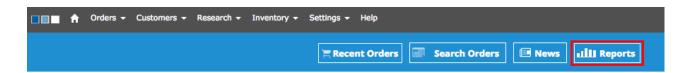

When you first log in to your Control Panel, your Monthly Performance Snapshot is the homepage, a.k.a the Dashboard. The colored infographs populate from your reports page data.

To see all of the reports we offer beyond those displayed on your Control Panel Dashboard, go to Research > Reports or click Reports next to Search Orders. Make sure your website URL is selected in the top right of the Control Panel.

Research > Reports:

Reports next to Search Orders:

If there are any reports you do not see on your Reports page but are interested in, feel free to contact Support@simplepart.com to have a custom report generated.