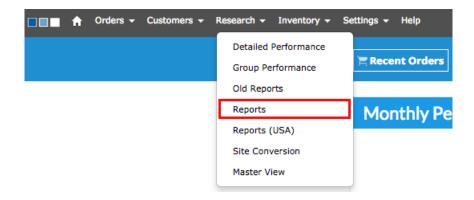

When you first log in to your Control Panel, your Monthly Performance Snapshot is the homepage, a.k.a the Dashboard. The colored infographs populate from your reports page data.

To see all of the reports we offer beyond those displayed on your Control Panel Dashboard, go to Research > Reports or click Reports next to Search Orders. Make sure your website URL is selected in the top right of the Control Panel.

Research > Reports:

Reports next to Search Orders:

If there are any reports you do not see on your Reports page but are interested in, feel free to contact Support@simplepart.com to have a custom report generated.