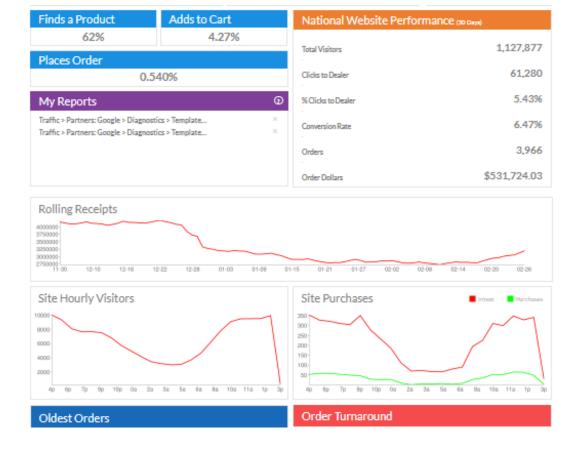

In the SimplePart Control Panel, up-to-date numbers for both Profit and Volume can be easily found. You'll also see many other essential statistics to track your progress, such as Conversion Rate, Return on Ad Spend, and Total Visitors.

The Control Panel screen makes it easy to view these metrics. The reports available to you help keep track of a number of factors on a weekly, monthly, and yearly basis so you can accurately gauge the success of your online site.

Within the Reports section of the Control Panel, there are four main reports we recommend frequently checking. The first two are Paid Performance by Week and Paid Performance by Month.

These reports track Cart Conversion Rate, Average Basket, and Orders per Day, in addition to other metrics, on a weekly and monthly basis. If you're taking advantage of SimplePart's marketing features, you'll find these especially helpful.