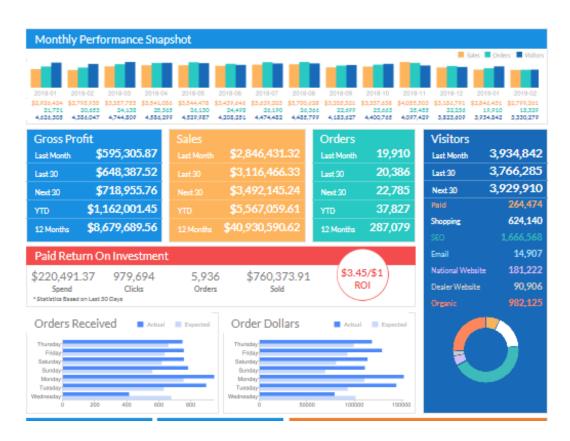

In the SimplePart Control Panel, up-to-date numbers for both Profit and Volume can be easily found. You'll also see many other essential statistics to track your progress, such as Conversion Rate, Return on Ad Spend, and Total Visitors.

The Control Panel screen makes it easy to view these metrics. The reports available to you help keep track of a number of factors on a weekly, monthly, and yearly basis so you can accurately gauge the success of your online site.

In the middle of your Control Panel landing page, the Return on Investment (ROI) for your business' ad spend budget is prominently displayed. This number will update daily (showing the rolling 30-day average). Your target ROI will depend on your individual business goals.

If you'd like to see an overall view of how your e-commerce business is doing, glance over Gross Profit by Week and Gross Profit by Month . On these reports, you'll see Gross Profit per Order, Visitors per Day, Total Gross Profit, and multiple other performance indicators.

Tracking these numbers can give you a substantial look at the performance of your website and let you know which areas (such as Conversion Rate) need your attention.

| Gross Profit: Gross Profit by Week |      |        |          |         |          |        |               |              |               |           |           |           |               | 1        | Add To My Reports |              |
|------------------------------------|------|--------|----------|---------|----------|--------|---------------|--------------|---------------|-----------|-----------|-----------|---------------|----------|-------------------|--------------|
| FirstDay                           | Days | Orders | Visitors | V / day | Cart C/R | C/R    | Parts         | Shipping     | Total P+S     | Basket    | Parts GP% | Total GP% | Total GP      | GP/Order | Ads               | Other        |
| 2019-02-24                         | 5    | 4,275  | 683,943  | 136,788 | 4.46 %   | 0.63 % | \$ 620,066.27 | \$ 79,925.50 | \$ 699,991.77 | \$ 163.74 | 16.32 %   | 19.82 %   | \$ 138,747.09 | \$ 32,46 | \$ 40,910.44      | \$ 25,640.81 |
| 2019-02-17                         | 7    | 5,363  | 909,646  | 129,949 | 4.38 %   | 0.59 % | \$ 731,782.68 | \$ 90,250.72 | \$ 822,033.40 | \$ 153.28 | 18.68 %   | 20.69 %   | \$ 170,094.05 | \$ 31.72 | \$ 56,017.24      | \$ 21,778.69 |
| 019-02-10                          | 7    | 4,584  | 848,776  | 121,253 | 4.26 %   | 0.54 % | \$ 599,277.54 | \$ 67,381.58 | \$ 666,659.12 | \$ 145.43 | 20.38 %   | 21.93 %   | \$ 146,231.41 | \$ 31.90 | \$ 51,779.76      | \$ 6,739.04  |
| 019-02-03                          | 7    | 4,219  | 808,901  | 115,557 | 4.28 %   | 0.52 % | \$ 552,042,40 | \$ 61,569.29 | \$ 613,611.69 | \$ 145.44 | 20.35 %   | 21.69 %   | \$ 133,122,74 | \$ 31.55 | \$ 47,625.30      | \$ 908.25    |
| 019-01-27                          | 7    | 4,111  | 837,463  | 119,637 | 4.05 %   | 0.49 % | \$ 549,637.51 | \$ 58,437.58 | \$ 608,075.09 | \$ 147.91 | 20.05 %   | 21.11 %   | \$ 128,395.01 | \$ 31.23 | \$ 44,890.10      | \$ 1,185.94  |
| 019-01-20                          | 7    | 4,110  | 855,713  | 122,244 | 4.09 %   | 0.48 % | \$ 531,666.54 | \$ 59,221.68 | \$ 590,888.22 | \$ 143.77 | 20.04 %   | 21.17 %   | \$ 125,105.36 | \$ 30.44 | \$ 52,883.12      | \$ 1,559.81  |
| 019-01-13                          | 7    | 4,489  | 875,613  | 125,087 | 4.19 %   | 0.51 % | \$ 559,826.64 | \$ 65,208.51 | \$ 625,035.15 | \$ 139.24 | 20.23 %   | 21.79 %   | \$ 136,202.58 | \$ 30.34 | \$ 60,763.68      | \$ 1,306.19  |
| 019-01-06                          | 7    | 4,703  | 886,405  | 126,629 | 4.20 %   | 0.53 % | \$ 547,005.31 | \$ 68,499.79 | \$ 615,505.10 | \$ 130.87 | 19.84 %   | 21.62 %   | \$ 133,075.54 | \$ 28.30 | \$ 49,347.32      | \$ 1,042.29  |
| 019-01-01                          | 5    | 3,608  | 636,243  | 127,248 | 4.36 %   | 0.57 % | \$ 443,712.31 | \$ 51,965.86 | \$ 495,678.17 | \$ 137.38 | 20.09 %   | 21.53 %   | \$ 106,733.72 | \$ 29.58 | \$ 39,629.94      | \$ 469.01    |
| 018-12-30                          | 2    | 1,222  | 209,454  | 104,727 | 4.47 %   | 0.58 % | \$ 142,751.28 | \$ 18,055.12 | \$ 160,806.40 | \$ 131.59 | 19.62 %   | 21.05 %   | \$ 33,854.57  | \$ 27.70 | \$ 11,432.49      | \$ 553.35    |
| 018-12-23                          | 7    | 4,248  | 766,214  | 109,459 | 4.33 %   | 0.55 % | \$ 513,413.80 | \$ 59,913.11 | \$ 573,326.91 | \$ 134.96 | 18.49 %   | 20.22 %   | \$ 115,947.90 | \$ 27.29 | \$ 45,018.91      | \$ 2,168.08  |
| 018-12-16                          | 7    | 5.072  | 892,514  | 127,502 | 4.23 %   | 0.57 % | \$ 630.820.84 | \$ 72,357.38 | \$ 703,178.22 | \$ 138.64 | 19.27 %   | 20.79 %   | \$ 146,170.33 | \$ 28.82 | \$ 54,235.57      | \$ 2,283.71  |